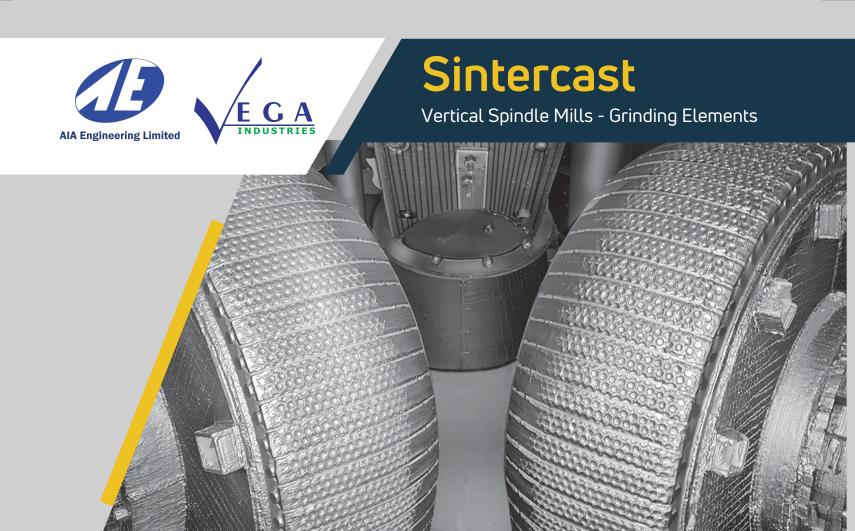

SUPERIOR PERFORMANCE THROUGH INNOVATIVE TECHNOLOGY





# **Sintercast**

Vertical Spindle Mills - Grinding Elements

### Salient Features

- Composite metallurgy
- Unique design based on application
- Compatibility and ease of operations for various feed conditions
- •Original profile maintained for the lifetime



## **Key Benefits**

Higher life as compared to conventional alloy

Stability in mill operation

Sustainable product quality

Higher mill availability

Maximum usability of the casting

Safety against breakage



# Alloys

| Grade      | %C        | %Cr     | Hardness   |
|------------|-----------|---------|------------|
| Sintercast | 2.5 - 3.5 | 18 - 29 | 60 - 66 Rc |

### AIA Engineering Ltd.

Regd Office: 115, GVMM Estate, Odhav Road, Ahmedabad 382410, India Tel: +91 79