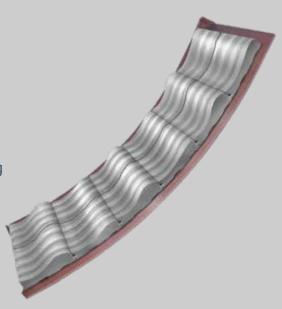

## <u>√Lift Liners</u>

Crest of Crushing

✓ lift Liners were conceived after extensive study of profiles and performance of existing designs.

They are further optimised through a concerted program of simulation, field trials under extreme conditions of variable combinations of impact, %critical speed and volume loading. It has emerged as an all weather solution for crushing applications.

#### Salient Features

- Pre-grooved liners for better ball trajectory
- Higher wear life and mill availability
- Reduced slippage of ball charge resulting in improved crushing
- Optimized lift of the liners to minimize the dead zone