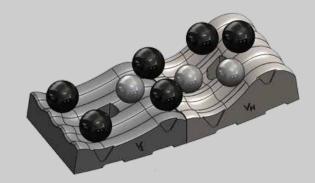

## <u>√Lift Liners</u>

Crest of Crushing

✓ lift Liners were conceived after extensive study of profiles and performance of existing designs.

They are further optimised through a concerted program of simulation, field trials under extreme conditions of variable combinations of impact, %critical speed and volume loading. It has emerged as an all weather solution for crushing applications.

#### Salient Features

- Pre-grooved liners for better ball trajectory
- Higher wear life and mill availability
- Reduced slippage of ball charge resulting in improved crushing
- Optimized lift of the liners to minimize the dead zone